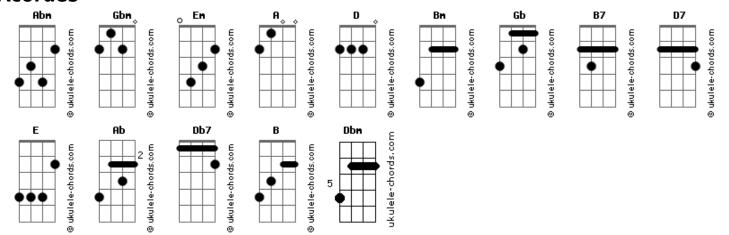

My sweet lord (hallelujah)

Gbm

B
                                                               My sweet lord (Hare Rama)
                                                                Gbm B (hare krishna)
Gbm B
Hm, my lord (hallelujah)

Gbm B
My, my, my lord (hallelujah)
                                                               My sweet lord (hare krishna)
[Refrão]
                                                                   Gbm B
                                                               My sweet lord (krishna krishna)
Gbm B
I really want to know you (hallelujah) \begin{tabular}{ll} E \end{tabular}
                                                               My lord (hare hare)
Really want to go with you (hallelujah)
```

## Oferecimento Lojalele.com.br

## Acordes