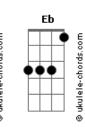

## George McCrae - Rock your baby

Intro: Eb Ab Eb Ab
Eb Ab Eb

Ab
Woman, take me in your arms
Eb
Rock your baby
Ab
Woman, take me in your arms
Eb
Rock your baby

Cm
There's nothin' to it
F7
Just say you wanna do it
Ab
Open up your heart
Bb
And let the lovin' start

Ab
Woman, take me in your arms
Eb
Rock your baby
Ab
Woman, take me in your arms
Eb
Rock your baby
Ab

Cm
Yeah, hold me tight
F7
With all your might
Ab
Now let your lovin' flow
Bb
Real sweet and slow

Ab
Woman, take me in your arms
Eb
Rock your baby
Ab
Woman, take me in your arms
Eb
Rock your baby
Ab
Take me in your arms
Ab
Ah, aaaah
Eb
Take me in your arms and rock me
Ab