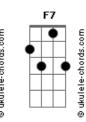

## George McCrae - Rock your baby

Intro: Eb Ab Eb Ab
Eb Ab Eb

Ab
Woman, take me in your arms
Eb
Rock your baby
Ab
Woman, take me in your arms
Eb
Rock your baby

Cm
There's nothin' to it
F7
Just say you wanna do it
Ab
Open up your heart
Bb
And let the lovin' start

Ab
Woman, take me in your arms
Eb
Rock your baby
Ab
Woman, take me in your arms
Eb
Rock your baby
Ab

Cm
Yeah, hold me tight
F7
With all your might
Ab
Now let your lovin' flow
Bb
Real sweet and slow

Ab
Woman, take me in your arms
Eb
Rock your baby
Ab
Woman, take me in your arms
Eb
Rock your baby
Ab
Take me in your arms
Ab
Ah, aaaah
Eb
Take me in your arms and rock me
Ab