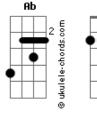

## George McCrae - Rock your baby

Intro: Eb Ab Eb Ab
Eb Ab Eb

Ab
Woman, take me in your arms
Eb
Rock your baby
Ab
Woman, take me in your arms
Eb
Rock your baby

Cm
There's nothin' to it
F7
Just say you wanna do it
Ab
Open up your heart
Bb
And let the lovin' start

Ab
Woman, take me in your arms
Eb
Rock your baby
Ab
Woman, take me in your arms
Eb
Rock your baby
Ab

Cm
Yeah, hold me tight
F7
With all your might
Ab
Now let your lovin' flow
Bb
Real sweet and slow

Ab
Woman, take me in your arms
Eb
Rock your baby
Ab
Woman, take me in your arms
Eb
Rock your baby
Ab
Take me in your arms
Ab
Ah, aaaah
Eb
Take me in your arms and rock me
Ab