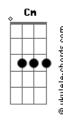

## George McCrae - Rock your baby

Intro: Eb Ab Eb Ab
Eb Ab Eb

Ab
Woman, take me in your arms
Eb
Rock your baby
Ab
Woman, take me in your arms
Eb
Rock your baby

Cm
There's nothin' to it
F7
Just say you wanna do it
Ab
Open up your heart
Bb
And let the lovin' start

Ab
Woman, take me in your arms
Eb
Rock your baby
Ab
Woman, take me in your arms
Eb
Rock your baby
Ab

Cm
Yeah, hold me tight
F7
With all your might
Ab
Now let your lovin' flow
Bb
Real sweet and slow

Ab
Woman, take me in your arms
Eb
Rock your baby
Ab
Woman, take me in your arms
Eb
Rock your baby
Ab
Take me in your arms
Ab
Ah, aaaah
Eb
Take me in your arms and rock me
Ab