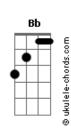

## George McCrae - Rock your baby

Intro: Eb Ab Eb Ab
Eb Ab Eb

Ab
Woman, take me in your arms
Eb
Rock your baby
Ab
Woman, take me in your arms
Eb
Rock your baby

Cm
There's nothin' to it
F7
Just say you wanna do it
Ab
Open up your heart
Bb
And let the lovin' start

Ab
Woman, take me in your arms
Eb
Rock your baby
Ab
Woman, take me in your arms
Eb
Rock your baby
Ab

Cm
Yeah, hold me tight
F7
With all your might
Ab
Now let your lovin' flow
Bb
Real sweet and slow

Ab
Woman, take me in your arms
Eb
Rock your baby
Ab
Woman, take me in your arms
Eb
Rock your baby
Ab
Take me in your arms
Ab
Ah, aaaah
Eb
Take me in your arms and rock me
Ab