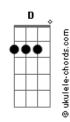

## George McCrae - Rock your baby

Intro: Eb Ab Eb Ab
Eb Ab Eb

Ab
Woman, take me in your arms
Eb
Rock your baby
Ab
Woman, take me in your arms
Eb
Rock your baby

Cm
There's nothin' to it
F7
Just say you wanna do it
Ab
Open up your heart
Bb
And let the lovin' start

Ab
Woman, take me in your arms
Eb
Rock your baby
Ab
Woman, take me in your arms
Eb
Rock your baby
Ab

Cm
Yeah, hold me tight
F7
With all your might
Ab
Now let your lovin' flow
Bb
Real sweet and slow

Ab
Woman, take me in your arms
Eb
Rock your baby
Ab
Woman, take me in your arms
Eb
Rock your baby
Ab
Take me in your arms
Ab
Ah, aaaah
Eb
Take me in your arms and rock me
Ab