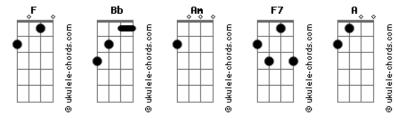

## **Giveon - Favorite Mistake**

```
tom:
Intro: Bb Am F7 F7
Are you on your way?
              Am
Are you comin' soon to me?
No parking in LA
So I'ma send a Uber to your place
           Bb
Is my secret safe?
Safe with just you and me
We can't leave a trace
         F7
This is my favorite mistake
Oh, oh, oh
Look in my eyes
   F7
Can you find the lies? Do you feel alive?
Look in my eyes
  Am
Do you mind the lies? Do you feel alive?
       F7
Look in my eyes
We both know it's wrong but you're still comin' over
Even when you're gone, the feelin' just grow stronger
Should leave it alone but you're still gettin' closer
                 F7
We both know it's wrong, can't keep this for long
         F7
While it's going on, I'll put it in a song
Hmm-hmm, mm-mm
```