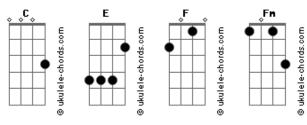

## Glee - Creep

Intro: C E F Fm

```
(dedilhado)
When you were here before,
Couldn't look you in the eye,
You're just like an angel
Your skin makes me cry,
You float like a feather,
In a beautiful world.
And I wish I was special,
You're so fucking special.
          С
But I'm a creep, I'm a weird.
What the hell am I doing here?
           Fm
I don't belong here.
I don't care if it hurts
I want to have control,
I want a perfect body,
I want a perfect soul,
```