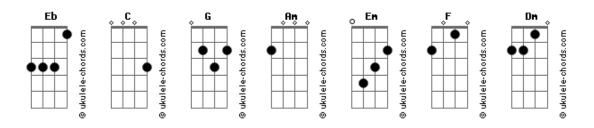

## **Glee - Everytime**

```
Tom: Eb
                                                                And everytime I try to fly I fall without my wings
 (com acordes na forma de
                                             C)
                                                                I feel so small. I guess I need you baby
Capostraste na 3º casa
                                                                 And everytime I see you in \overline{\mbox{my}} dreams I see your face,
                                                                it's haunting me. I guess I need you baby
Chorus:
                                                                 I make be-lieve
                                                                 That you are here
And again:
                                                                 It's the only way
                                                                 I see clear
Chorus:
                                                                 What have I done
Bridge (when she sings "I may have made it rain...")
                                                                 You seem to move on easy
                                                               Chrous:
And last time before the ending:
                                                                 And everytime I try to fly I fall without my wings
                                                                I feel so small. I guess I need you baby
                                                                 And everytime I see you in my dreams I see your face,
Chrous:
                                                                it's haunting me. I guess I need you baby
                                                                   I may have made it rain
                                                                   Please forgive me
The last part (fade away):
                                                                   My weakness caused you pain
                                                                And this song is my sorry
                                                                C G Am Em C G C Am
 Come notice me
                                                                   0hhhh
 And take my hand
                                                                 At night I pray
                                                                That soon your face Will fade away
 So why are we
                                                                Chrous:
  Strangers when
                                                                 And everytime I try to fly I fall without my wings
 "Our love is strong
                                                                I feel so small. I guess I need you baby
Em Why carry on without me?
                                                                 And everytime I see you in my dreams I see your face,
Chrous:
                                                                it's haunting me. I guess I need you baby
                                                                C G Am F G C
```