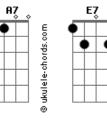

## Glee - Here Comes The Sun (feat. Glee)

tom: Intro: D G A7 D G A7 Here comes the sun Here comes the sun and I say It's all right Little darling It's been a long cold lonely winter Little darling It feels like years since it's been here Here comes the sun Here comes the sun and  ${\tt I}$  say It's all right Little darling The smiles returning to the faces Little darling It seems like years since it's been here Here comes the sun

| Here comes the sun and I say  D  It's all right                                                                               |
|-------------------------------------------------------------------------------------------------------------------------------|
| ( D A7 )                                                                                                                      |
| F C G G D A7 Sun, sun, sun, here it comes F C G G D A7 Sun, sun, sun, here it comes F C G G D A7 Sun, sun, sun, here it comes |
| ( A7 A7 )                                                                                                                     |
| D Little darling G A7 I feel that ice is slowly melting D Little darling G A7                                                 |
| It seems like years since it's been clear                                                                                     |
| [Refrão]                                                                                                                      |
| D Here comes the sun  G E7 Here comes the sun and I say  D It's all right                                                     |
| D Here comes the sun G E7 Here comes the sun D It's all right                                                                 |
| D F C G G D It's all right                                                                                                    |