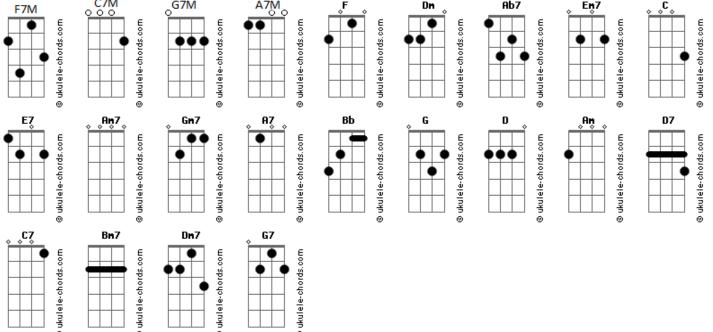

## Glee - New York State Of Mind

```
Intro: Dm Ab7
                                                          It comes down to reality and it's fine with me cause I've let
       Dm Em7 F Dm F
                                                          it slide
                                                                                           Dm
       C E7 Am7 Gm7 C
                                                          Don't care if it's Chinatown or on Riverside
       F A7 Dm Bb
                                                                 E7 Am7 C7M F
                                                                                                C
       C E7 Am7 G F C D
                                                          I don't have any reasons, I've left them all behind
       F7M F
                                                                                   Am D Am G F
                                                          I'm in a New York state of mind
       Am7 D
       Am G F
                                                           SOLO: C E7 Am7 Gm7 C
                                                                F A7 Dm Bb
C E7 Am7 C7M F C D7
F7M F
C
                 E7
                                 Am7
                                                 Gm7
Some folks like to get away, take a holiday from the
                                                                 Am D7 Am G E7
Hop a flight to Miami Beach or to Hollywood
                                                          Am7
                                                                   D7
                                                                               G7M -- G
                                                          It was so easy living day by day
     E7 Am7 C7M F
                                                                   C7
But I'm taking a Greyhound on the Hudson River line
                                                                                     F7M
F7M G
                            Am D7 Am G F
                                                          Out of touch with the rhythm and blues
I'm in a New York state of mind
                                                                 E7
                                                                                  A7M
                                                          Well, now I need a little give and take
             F7
                                                            Am7
                                                                         D7
                                 Am7
                                                           The New York Times
I seen all the movie stars in their fancy cars and their
                                                             G7M Dm7 F G7
limousines
                                                           The Daily News
               Α7
Been high in the Rockies under the evergreens
                                                                          E7
C E7
               Am7 C7M F
                                      C
                                                    D7
But I know what I'm needing and I don't want to waste more
                                                           It comes down to reality and it's fine with me cause I've let
                                                          it slide
F7M
                          Am D Am G F7
I'm in a New York state of mind
                                                          Don't care if it's Chinatown or on Riverside
                                                          C E7 Am7 C7M F C D/ I don't have any reasons, I've left them all behind
                                                                         Am7 C7M F C
It was so easy living day by day Gm7 C7 F7M
                                                          F7M F
                                                                                   Am D7 Am G
                                                          I'm in a New York state of mind
                                                                      Am7 C7M F
Out of touch with the rhythm and blues
                                                                  F7
        E7
                        A7M
                                                          I'm just taking a Greyhound on the Hudson River line
Well, now I need a little give and take
 Am7
        D7
                                                          Cos I'm in a
The New York Times
                                                          I'm in a New York...state of...
   G7M
          Dm7
The Daily News
                                                          C E7 Am7 Bb
                                                          Mind
               E7
                                                     Gm7
                               Am7
Acordes
                C7M
                            G7M
                                                                               АЬ7
                                                                   Dn
                                                                                            E<sub>n</sub>7
```