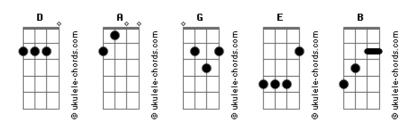

## Go Brothers - Stuck On You

| tom:<br>D                                                                                                                                                     |
|---------------------------------------------------------------------------------------------------------------------------------------------------------------|
| (Riffle)                                                                                                                                                      |
| Intro: A G                                                                                                                                                    |
| A G I get up thinking about my love D E I go to work with all my heart D It's really a nice day B I'll have to obbey D G A My mind tell me that I have to say |
| [Refrão]                                                                                                                                                      |
| A<br>That I'm stuck on you                                                                                                                                    |
| G I really stuck on you                                                                                                                                       |
| A<br>I'm stuck on you                                                                                                                                         |
| It's really a nice day                                                                                                                                        |
| I'll have to say                                                                                                                                              |
| That I'm really stuck on you                                                                                                                                  |
| I really stuck on you                                                                                                                                         |
| I'm stuck on you                                                                                                                                              |
| It's really a nice day                                                                                                                                        |
| I'll have to say D A                                                                                                                                          |
| That I'm really stuck on you                                                                                                                                  |
| I work hard but I can't forget  D  E  Love you so much, I made a bet  D                                                                                       |
| That you really shine B                                                                                                                                       |
| More than than a star  D  G  A  My mind tell me that I have to say                                                                                            |
| [Refrão]                                                                                                                                                      |
| A That I'm stuck on you                                                                                                                                       |
| G I really stuck on you                                                                                                                                       |
| A<br>I'm stuck on you                                                                                                                                         |
| It's really a nice day                                                                                                                                        |
| I'll have to say                                                                                                                                              |
| D A That I'm really stuck on you G                                                                                                                            |
| I really stuck on you                                                                                                                                         |
| I'm stuck on you                                                                                                                                              |

## Acordes