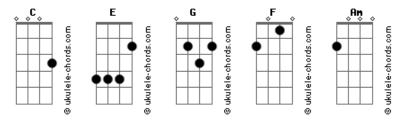

t all
It just helps you see
Can you see
CHORUS:
Yeah you have become
Yeah you have become beautiful
And I can't be the stranger
That's been sleeping in your bed just
```

```
Turn around and come to me
I feel all the pain inside
And everything you been denied you feel
It's all you feel
C
Am
You've been hiding in the shadows
Have you forgotten how we used to dream
Let me remind you
The light doesn't blind you at all
It just helps you see
Can you see
CHORUS:
Yeah you have become
Yeah you have become beautiful
Yeah you have become
Yeah you have become beautiful
Brush back your hair and look around you
Feeling like the truth has found you here
You're here with me
Let love become the mirror
With no fear where you're from
You have become
Yeah you have become ..... beautiful
```

## **Acordes**