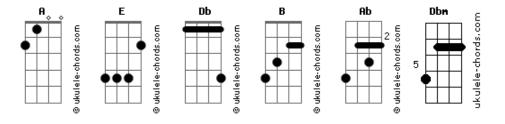

## Goo Goo Dolls - Hate this Place

```
Tom: E
                                                             It's just gone to my head
            C#: x46664
                          Α:
                                x02220
                                         F٠
                                              022100
                                                          [PRE-CHORUS]
The chords:
                              x022xx
                                                                                 Riff 2
            C#m: x46654
                         Α:
                                         G#: 466xxx
                                                               Riff 1
            B: x24442
                          A: x02200
            B:
                 x24442
                          E:
                               022xxx
                                                               Can you feel it I didn't mean it Can I see you What are we doin' I think I love you but I ain't sayin'
[INTRO] (one guitar plays the chords, the other a little solo)
                                                             nothin' you don't know
 Db B A
              Db B A
                                                          [CHORUS]
[VERSE]
                                                             Dbm B A E
         Ab E
                                                             Hold on dreamaway
  Gone away
                                                             Dbm B A E
                                                             You're my sweet charade
  Who knows where you been
                                                          [BRIDGE]
      Ab
    You take all your lies
                                                             A (A ) A
  And wish them all away
                                                                   Hey whatchya do to me
                                                                Would you come back to me
    I somehow doubt
                                                             A (A )
                                                                Yeah I can't do another day
       В
  We'll ever be the same
                                                               I'm not certain of it anyway
    There's too much poison
                                                             A (A ) A
      В
                                                                I ain't messin' with another life
  And confusion on your face
                                                                Can I get along without you
[PRE-CHORUS]
                     Riff 2
    Riff 1
                                                             Tell me lies
                                                                 Db B A
                                                             That you know I need
    Can you feel it I didn't mean it Can I see you What are we doin
    Can I see you
                      What are we doin'
    I think I love you but I ain't sayin'
                                                             Dbm B A E
                                                             Hold on dreamaway
                                                             Dbm B A E
  nothin' you don't know
                                                             You're my sweet charade
[CHORUS]
                                                             Dbm B A E
                                                             Hold on dreamaway
Sugested strumming pattern:
                                                             Dbm B A E
   Dbm B
                                        F
                                                             You're my sweet charade
                                                          [OUTRO] (fade out)
  Dbm B A E
                                                             Dbm B A E
  Hold on dreamaway
                                                             Hold on dreamaway
  Dbm B A E
                                                             Dbm B A E
  You're my sweet charade
                                                             Hold on dreamaway
[VERSE]
                                                                                                   F
                                                               Dbm
                                                                                       Α
          E Ab
  Take your time
                                                                            В
                                                                                         Α
                                                               Dbm
  Move yourself to me
          Ab
    Yeah I can take your lies
                                                               Dbm
                                                                           В
                                                                                           Α
                                                                                                      E
  Until you fall away
                                                               Dbm
                                                                           В
                                                                                       Α
                                                                                                   Ε
     You know I'm lost
          Α
                                                                          Ε
  Hiding in your bed
            Ab
    No I don't think it's wrong
                                                          Lú, meu, te adoro! nem c eskeça disso! bjao
```