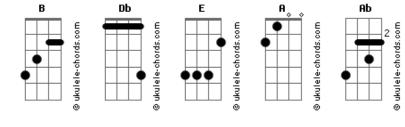

Tom: B

## Goo Goo Dolls - Know My Name

```
Chords:
E(VII) - x799xx
Intro: (r.f. 1)
C|5-B-Db E
                A (play 4 times)
Verse: (play r.f. 1)
What kind of situation
Have I brought upon myself
Some kind of bad reaction
Blamed it all on someone else
Oh well
Chorus:
                        Db
                              Ab
  Don't pretend like you know my name
                    В
'Cause I ain't never seen you before
         В
                       Db
                             Ab
  Don't pretend like you know my name
                    В
'Cause I ain't never seen you before
Break:
(r.f. 1)
(r.f. 1)
(verse)
You got me laughing at me
Laughing all by myself
I had a drink on Friday
Heard the news from someone else
(chorus)
Don't pretend like you know my name
```