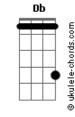

## Goo Goo Dolls - Slide

A afinacao esta meio tom abaixo(Eb Ab Db Gb Bb Eb ) Riff Intro: Could you whisper in my ear The things you wanna feel I'll give you anything To feel it coming Do you wake up on your own And wonder where you are You live with all your faults RIFF 1 I wanna wake up where you are I won't say anything at all