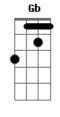

## Goo Goo Dolls - Slide

A afinacao esta meio tom abaixo(Eb Ab Db Gb Bb Eb ) Riff Intro: Could you whisper in my ear The things you wanna feel I'll give you anything To feel it coming Do you wake up on your own And wonder where you are You live with all your faults RIFF 1 I wanna wake up where you are I won't say anything at all