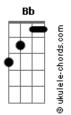

## Goo Goo Dolls - Slide

A afinacao esta meio tom abaixo(Eb Ab Db Gb Bb Eb ) Riff Intro: Could you whisper in my ear The things you wanna feel I'll give you anything To feel it coming Do you wake up on your own And wonder where you are You live with all your faults RIFF 1 I wanna wake up where you are I won't say anything at all