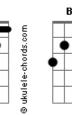

## Goo Goo Dolls - Slide

A afinacao esta meio tom abaixo(Eb Ab Db Gb Bb Eb ) Riff Intro: Could you whisper in my ear The things you wanna feel I'll give you anything To feel it coming Do you wake up on your own And wonder where you are You live with all your faults RIFF 1 I wanna wake up where you are I won't say anything at all