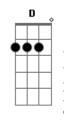

Tom: Ab

## **Goo Goo Dolls - Sympathy**

```
(acordes na forma do tom G )
Capostraste na 1º casa
Capotraste na primeira casa
              G G
Stanger than your sympathy
   Č G G G
And this is my apology
  C G
I'm killing myself from the inside out
       G G
And all my fears have pushed you out
and I wish for things that I don't need/ all I wanted
               D
And what I chase won't set me free/ it's all I wanted G \, D \, Em \, C
And I get scared but i'm not crawling on my knees/
Oh yeah/ everything's all wrong
Em D C
Yeah/ everything's all wrong
Yeah/ where the hell did I think I was
          G G
Stranger than your sympathy
         G G G
I take these things so I don't feel C G G G
I'm killing myself from the inside out
C G G G
Now my head's been filled with doubt
It's hard to lead the life you choose/ all I wanted
```