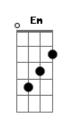

## **Goo Goo Dolls - Sympathy**

```
(acordes na forma do tom G )
Capostraste na 1º casa
Capotraste na primeira casa
              G G
Stanger than your sympathy
   Č G G G
And this is my apology
  C G
I'm killing myself from the inside out
       G G
And all my fears have pushed you out
and I wish for things that I don't need/ all I wanted
               D
And what I chase won't set me free/ it's all I wanted G \, D \, Em \, C
And I get scared but i'm not crawling on my knees/
Oh yeah/ everything's all wrong
Em D C
Yeah/ everything's all wrong
Yeah/ where the hell did I think I was
          G G
Stranger than your sympathy
         G G G
I take these things so I don't feel C G G G
I'm killing myself from the inside out
C G G G
Now my head's been filled with doubt
It's hard to lead the life you choose/ all I wanted
```

```
And all your lucks run out on you/ all I wanted
And you can't see when all your dreams are coming true
            D
Oh yeah/ it's easy to forget
            D
Yeah / and you choke on your regrets
Yeah/ who the hell did I think I was
Stranger than your sympathy
All these thoughts you stole from me
And I'm not sure where I belong C G G G
And nowhere's home and I'm all wrong
When I was of all the things
 Ab
             Eb
I tried to make believe I was
And I wouldn't be the one
To kneel before the dreams I wanted
Love, to love, and love to last
Without an empty thing described as me
   C G G G
mmm yeah..
             G G
    G
Stranger than your sympathy
C G G G
Stranger than your sympathy
C G G G
Hummmmmmhmmhumhumhumhumhummmmm.\\
```