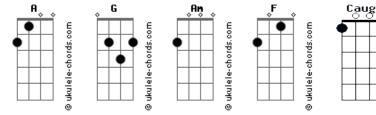

## **Gorillaz - Humility**

```
Tom: A
                                                        G
                                                                Am
                                                       Shoot, it true
m [Intro] G Am G Am
F F F F
                                                                     Am
                                                       G
                                                       I want you in the picture
F F F F
                                                       That's why I'm calling you
[Primeira Parte]
          G
                                                       [Refrão]
                       Am
Calling the world from isolation
G Am
'Cause right now
                                                            G
                                                       I'm alone between the left hand
                          FFF
                                                                        F
                                                                                     FFF
                                                       G Am
         F
That's the ball where we're betrayed
                                                       Reset myself and get back on track
     G
                 Am
                                                         G
                                                                    Am
And if you're coming back to find me
                                                       I don't want this isolation
                                                       GAM F F F F
                  FFFF
G Am
 You'd better have good aim
                                                        See the state I'm in now?
[Pré-Refrão]
                                                       [Ponte]
 G Am
                                                                Am
                                                       If I pick it up when
Shoot, it true
                                                         G
 G
               Am
                                                                      Am
                                                       I know that it's broken
F F F F
I need you in the picture
F F F F F
                                                      Do I put it back?
G Am
Or do I head out on
That's why I'm calling you
[Refrão]
                                                                                FFFF
                                                         G Am
                                                       To the lonesome track and let you go?
I'm alone between the left hand
                                                       [Refrão]
                           FFF
                F
G Am
                                                                          Am GAm FFFF
Reset myself and get back on track
                                                           G
                                                      I'm alone between the left hand
G Am
I don't want this isolation
   G
              Am
I don't want this isolation
GAM F F F F
                                                      G Am F F F F
See the state I'm in now?
See the state I'm in now?
[Segunda Parte]
                                                       G
                                                           Am
                                                        If I pick it up when
            G
                                                         G Am
                         Am
Caught in the hard to win the raffle
                                                       I know that it's broken
                                                      F F F F F F
Do I put it back?
G Am
Or do I head out on
G Am
'Cause right now
                     F F F
         F
That's the ball where we be chained
                                                         G Am
[Pré-Refrão]
                                                      To the lonesome track and let you go?
```