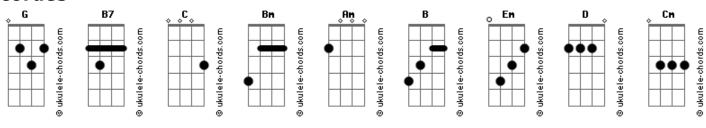

## **Gorillaz - Magic City**

```
tom:
Intro: G B7 C
       G B7 C
  I'm on the high ridge looking down
           B7
  While we're evolving, I get old
       B7
  If I get back then I'll be grateful
               Bm
  Look there's a billboard on the moon
  Let me take you this far
  This crossing isn't much to me
  There's lightning in the storm clouds
  And I'll send you there to stay
  You got me lost in Magic City
  You got me questioning it all
                Am
  I hope that I make it home by Wednesday
  B7 C (
And this Magic City lets me go
```

```
B7 C
      (Magic City)
      (Magic City)
      (Magic City)
      (Magic City)
You put me up here in the penthouse
             В7
And painted me in red, white and blue
          B7
I filled the canyons with my ego
          Bm
Look there's a billboard on the moon
You got me lost in Magic City
You got me questioning it all
            Am
I hope that I make it home by Wednesday
And this Magic City lets me
Go
```