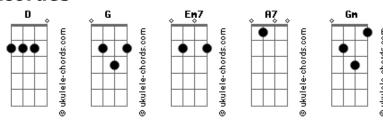

## **Gorillaz - To Binge**

```
Tom: D
                                                                . . .
Waiting by the mailbox, by the train
                                                               Waiting in my room and I lock the door
                      Em7
Passin' by the hills 'til I hear the name
                                                               I watch the coloured animals across the floor
                                                               And I'm looking from a distance and I'm listening to the
I'm looking for a saw to cut these chains in half and all I
want is
                                                               whispers
Someone to rely on as
                                                               And oh it aint the same, when you're falling out of feeling
                                                               and you're
Thunder comes a rolling down
Someone to rely on as
                                                               I'm caught again in the mystery
Lightning comes a staring in again (I'll wait...)
                                                               You're by my side, but are you still with me?
I'll wait to be forgiven
                                                               The answers somewhere deep in it, I'm sorry but your feeling
Maybe I never will
                                                                                                Gm
                                                               But I just have to tell that I love you so much these days
My star has left me
                                                               Have to tell you that I love you so much these days, it's true
To take the bitter pill
That shattered feeling Well the cause of it's a lesson learned D
                                                                My heart is in economy
Just don't know if I could roll into the sea again
                                                               Due to this autonomy
                                                                                                  [2x]
                           Gm
"Just don't know if I could do it all again" she said, it's
                                                               Rolling in and caught again
Gm D Em7 A7
                 D Gm D Gm
```