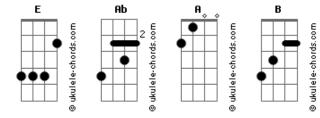

## Green Day - 86

Tom: E Intro: E Ab A Verse: R F. What brings you around? В Е Α Did you lose something last time you were here? F B You'll never find it now. В F Α It's buried deep with your identity. Pre-Chorus: В Α So stand aside and let the next one pass. В Α Don't let the door kick you in the ass. Chorus:

Ab Α E There's no return from EIGHTY SIX. Ab A There's no return from 86. Е

## Acordes

Е Ab Α There's no return from 86. E Ab AD A E Ab There's no return from 86 DON'T EVEN TRY Verse 2: Е В Exit out the back В Α F and never show your head around here again. Е В Purchase your ticket В F Α and quickly take the last train out of town. REPETE PRE CHORUS REPETE CHORUS **B** A DUAS VEZES