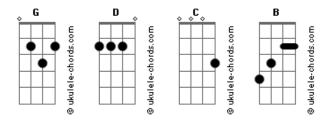

## **Green Day - At The Library**

```
Intro: D - C - D - C - B (2x)
Hey there looking at me
G B C D
Tell me what do you see
But you quickly turn your head away
Try to find the words i could use G B C
My chance is looking a bit grey
Starting across the \operatorname{room}
Are you leaving soon
E C D
I just need a little time
What is it that drives me mad
       B C
Girls like you that I never had
   B C D
What is it about you that I adore
What makes me feel so much pain G B C D
What makes me go so insane
```

```
G B C D
What is it about you that I adore

E C
Starting across the room
E C D
I just need a little time
D
What time?
G
Why did you have to leave so soon
Why did you have to walk away
G B C D
Oh well it happened again
G B C D
She walked away with her boyfriend
G B C D
Maybe we'll meet again someday
=harmonics
|=palm mute
(intro)
```