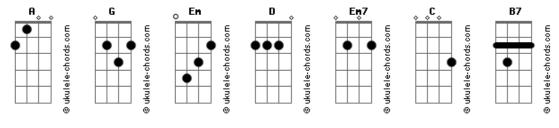

## **Green Day - Boulevard Of Broken Dreams**

```
Tom: G
I walk a lonely road
D A
The only one that I have ever known
       G
Don't know were it goes
But its home to me and I walk alone
   I walk this empty street
On the boulevard of broken dreams
Where the city sleeps
And I'm the only one and I walk alone
 I walk alone I walk alone
    A G
 I walk alone I walk a
     G D
  My shadows only one that walks beside me
G D Em7
  My shallow hearts the only thing that's beating \frac{G}{D} \frac{Em7}{}
  Sometimes I wish someone up there will find me
     G B7
  Till then I'll walk alone
Em7 G D A (2x)
     G
  I'm walking down the line
   A Em7
That divides me somewhere in my mind
On the border line of the edge
And were I walk alone
Em7 G D A
   Read between the lines of what's
```

| A Em7  Fucked up and every things all right G D A  Check my vital signs to know I'm still alive Em7 G  And I walk alone D A Em7 G I walk alone I walk alone                                                |
|------------------------------------------------------------------------------------------------------------------------------------------------------------------------------------------------------------|
| D A G I walk alone I walk a                                                                                                                                                                                |
| C G D Em7  My shadows only one that walks beside me C G D Em7  My shallow hearts the only thing that's beating C G D Em7  Sometimes I wish someone up there will find me C G B7  Till then I'll walk alone |
| Em G D A (x) Em7 G D A G I walk alone I walk a                                                                                                                                                             |
| C G D Em7 (3X)                                                                                                                                                                                             |
| C G B7 (3X) Em7 G I walk this empty street D A Em7 On the boulevard of broken dreams G                                                                                                                     |
| Where the city sleeps  D  A  Em7  G  And I'm the only one and I walk alone                                                                                                                                 |
| D A Em7 G I walk alone I walk alone D A G I walk alone I walk a                                                                                                                                            |
| C G D Em7 My shadows only one that walks beside me C G D Em7 My shallow hearts the only thing that's beating C G D Em7 Sometimes I wish someone up there will find me C G B7 Till then I'll walk alone     |

## **Acordes**