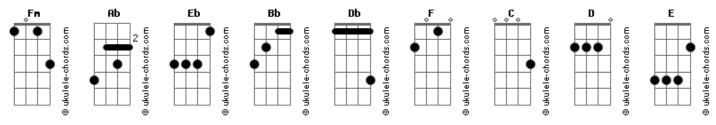

## **Green Day - Boulevard Of Broken Dreams**

```
Fm Ab Eb
                                                          And I walk alone
                          tom:
Intro: Fm Ab Eb Bb2
                                                          Bb2 Fm Ab Eb
I walk alone, I walk alone
 Fm Ab Eb Bb2
[Primeira Parte]
                                                          I walk alone, I walk
Fm Ab
I walk a lonely road
Eb Bb2
                                                          [Refrão]
                                                              Ab Eb
                                                          My shadow's the only one
The only one that I have ever known
 Ab
Don't know where it goes
                                                          That walks beside me
Eb Bb2
But it's home to me
Fm Ab Eb Bb2 Fm
And I walk alone
                                                           Ab Eb
                                                          My shallow heart's
                                                                    F
                                                          The only thing that's beating
                                                           Ab Eb
                                                          Sometimes I wish
                                                            F Db
          Ab
                                                          Someone out there will find me
I walk this empty street

Eb Bb2 Fm
                                                          Ab C
'Til then, I walk alone
On the boulevard of broken dreams
                                                          ( Fm Ab Eb Bb2 )
( Fm Ab Eb Bb2 )
 Ab
Where the city sleeps

Eb

Bb

Fm

And I'm the only one, and I walk alone
                                                          [Solo] Db Ab Eb F
                                                             Db Ab Eb F
Db Ab Eb F
 I walk alone
                                                                Db Ab C
       Fm Ab Eb
I walk alone
       Bb
I walk alone, I walk
[Refrão]
Db Ab Eb
My shadow's the only one F Db
That walks beside me
                                                          [Terceira Parte]
 Ab Eb
My shallow heart's
                                                                        Ab
  F Db
                                                          I walk this empty street

Bb Bb2 Fm

On the boulevard of broken dreams
The only thing that's beating
 Ab Eb
Sometimes I wish
                                                          Where the city sleeps
Eb Bb
 F
Someone out there will find me
                                                          And I'm the only one, and I walk
Ab C
'Til then, I walk alone
                                                          [Refrão]
(Fm Ab Eb Bb2)
(Fm Ab Eb Bb2)
                                                              Ab Eb
                                                           My shadow's the only one F Db
[Segunda Parte]
   Ab
                                                          That walks beside me
                                                           Ab Eb
I'm walking down the line
Eb Bb2 Fm
                                                          My shallow heart's
                                                              F
That divides me somewhere in my mind
                                                          The only thing that's beating
                                                           Ab Eb
Ab
On the borderline
Eb Bb2 Fm
 Ab
                                                          Sometimes I wish
                                                           ometimes I wish

F Db
Of the edge and where I walk alone
                                                          Someone out there will find me
                                                          Ab C
'Til then, I walk alone
( Ab Eb Bb2 Fm )
Ab
                                                          [Final] F Db Eb D Ab E
                                                             F Db Eb D Ab E
F Db Eb D Ab E
F Db Eb D (Ab E)
Read between the lines
What's fucked up
 Bb2
And everything's all right
 Ab
Check my vital signs
Eb Bb2
```