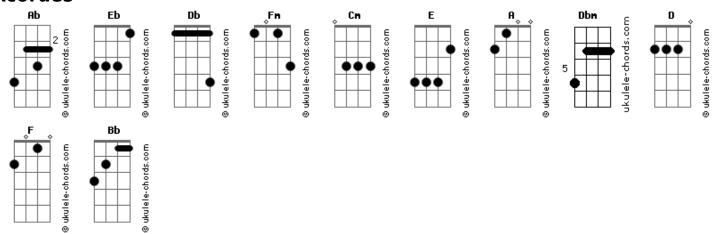

## **Green Day - Brutal Love**

| Tom: Ab<br>Intro: Ab x4                            |
|----------------------------------------------------|
|                                                    |
| Ab<br>Turn out the lights                          |
| Eb                                                 |
| Close your eyes  Ab                                |
| Turn up the silence  Db  The heartache of your lif |
| Ab                                                 |
| Dance forever                                      |
| Under the lights Ab                                |
| This brutal love                                   |
| Ab<br>Oh how you want it                           |
| You're begging for it                              |
| Ab<br>But you can't have it                        |
| Db<br>Even if you try                              |
| Ab                                                 |
| It's in the clutches  Eb                           |
| In the hands of Ab                                 |
| This brutal love                                   |
| Ab<br>Old toys                                     |
| Eb<br>This plastic card<br>Ab                      |
| Loners and fools                                   |
| Are tearing me apart                               |
| Ab<br>Here comes trouble                           |
| Eb<br>The uninvited                                |
| Ab<br>This brutal love                             |
| Ab                                                 |
| Danger<br>Eb                                       |
| Not quite at home<br>Ab                            |
| The eyes of temptation Db                          |
| The flesh of my bones                              |
| Ab<br>Hello stranger                               |
| Eb<br>I'm a disaster                               |
| Ab<br>This brutal love                             |
| Db<br>Dad Luck                                     |
| Bad luck Ab                                        |
| Bitters and soda<br>Eb                             |

```
Anguish and shame
The modern fool
Db
Bad sex
Buy me a train-wreck
Db
Just something for my troubled
Eb
Mind
Solo acompanhamento:
Ab Cm Db E
Ab Cm Db Eb A
Ab Cm Db E
Ab Cm Db Eb
Solo:
Db
Bad luck
Bitters and soda
Anguish and shame
The modern fool
Bad love
             Ab
Kiss me I'm loaded
Something for my troubled
Fb
Mind
Drop out
Drop-dead hideous
A Dbm
How low
 D
            E
Is this brutal love
Drop out
Drop-dead hideous
A Dbm
How low
D
Is this brutal love
  Dbm
Drop out
Drop-dead hideous
A Dbm
          E Bb
 D
Is this brutal love
Drop out
Drop-dead hideous
A Dbm
How low
Is this brutal love
This brutal love
```