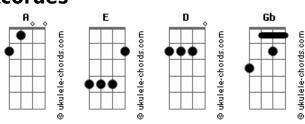

## Green Day - Do Da Da

```
Intro: A - 1 batida
       E (segunda casa) - 2 batidas | 3x
E (sétima casa) - 2 batidas |
       D E (4 batidas cada)
(Se a intro estiver confusa, escute a música pra entender).
Every time I'm falling down
          ΑE
You take the repercussions
              F
Headaches and anxieties
             ΑE
Advancing my frustrations
Rush into my depression
Gb A E
Sacrifice everything
                                                                 Solo:
Gb D
 Waste with me into nothing
    Α
 Well now you're stuck with me
  A E
  stuck with me
  stuck with me ohw!
Hand up your soul to my wrist
And I'll vow my trust to you A E
Moving on and I always thought
                                                                 (By Ju).
                ΑE
```

## **Acordes**

I realized you've imagined Rush into my depression A E Sacrifice everything D Waste with me into nothing Well now you're stuck with me E stuck with me F stuck with me! Base do solo: (A E D A E ) 2x D Rush into my depression A E Sacrifice everything D Waste with me into nothing Well now you're stuck with me Ē stuck with me A E A stuck with me!