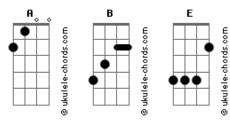

## **Acordes**

```
A blank expression
B A D B
Covering your face
A D
I'm looking for directions
For out of this place
B A D B
I start to wonder
B A D B
If you'll come back
A D I feel the rain storming after thunder
I can't hold back
(REFRÃO)
(REFRÃO)
Interlude: B A D B B A D B - 2x
Ponte:
(VERSO 1)
(REFRÃO)
(REFRÃO)
FIM: B A D B
```