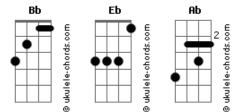

## Green Day - Don't Wanna Fall In Love

Tom: Bb Intro: Eb

Eb Don't want to have you hanging Around me like a leech I think your just a problem So stay the hell away from me Because I don't believe in you

BbEbAnd I wanna sit here all my life alone<br/>BbBbBbBbThis may sound a little rough<br/>Eb

Don't want to fall in love

Eb

Don't need security I ain't no dog without a bone Don't have no time for love

## Acordes

So stay the fuck away from me Because I don't believe in you Ab Eb And I wanna sit here all my life alone Bb Ab This may sound a little rough Eb Don't want to fall in love Solo: Eb Ab Bb Parte 1

BbAbThis may sound a little fucked<br/>EbDon't want to fall in love