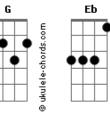

## **Green Day - Emenius Sleepus**

```
Tom: Gb
(forma dos acordes no tom de G )
                      Afinação: Eb Ab Db Gb Bb Eb
Intro: B E B Gb B E A Gb
             В Е
I saw my friend the other day
          Gb
And I don't know
B E B E
Exactly just what he became
         Gb
It goes to show
It wasn't that long ago
     Gb
I was just like you
And now I think I'm sick and I wanna go home
(BEBGbBEAGb)
B E B E
How have I been, how have you been
    A Gb
It's been so long
  E B
                  Ε
What have you done with all your time
And what went wrong
```