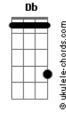

## **Green Day - Emenius Sleepus**

```
Tom: Gb
(forma dos acordes no tom de G )
                      Afinação: Eb Ab Db Gb Bb Eb
Intro: B E B Gb B E A Gb
             В Е
I saw my friend the other day
          Gb
And I don't know
B E B E
Exactly just what he became
         Gb
It goes to show
It wasn't that long ago
     Gb
I was just like you
And now I think I'm sick and I wanna go home
(BEBGbBEAGb)
B E B E
How have I been, how have you been
    A Gb
It's been so long
  E B
                  Ε
What have you done with all your time
And what went wrong
```