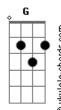

## **Green Day - Emenius Sleepus**

```
Tom: Gb
(forma dos acordes no tom de G )
                      Afinação: Eb Ab Db Gb Bb Eb
Intro: B E B Gb B E A Gb
             В Е
I saw my friend the other day
          Gb
And I don't know
B E B E
Exactly just what he became
         Gb
It goes to show
It wasn't that long ago
     Gb
I was just like you
And now I think I'm sick and I wanna go home
(BEBGbBEAGb)
B E B E
How have I been, how have you been
    A Gb
It's been so long
  E B
                  Ε
What have you done with all your time
And what went wrong
```