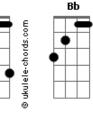

## **Green Day - Emenius Sleepus**

```
Tom: Gb
(forma dos acordes no tom de G )
                      Afinação: Eb Ab Db Gb Bb Eb
Intro: B E B Gb B E A Gb
             В Е
I saw my friend the other day
          Gb
And I don't know
B E B E
Exactly just what he became
         Gb
It goes to show
It wasn't that long ago
     Gb
I was just like you
And now I think I'm sick and I wanna go home
(BEBGbBEAGb)
B E B E
How have I been, how have you been
    A Gb
It's been so long
  E B
                  Ε
What have you done with all your time
And what went wrong
```