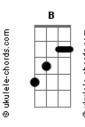

## **Green Day - Emenius Sleepus**

```
Tom: Gb
(forma dos acordes no tom de G )
                      Afinação: Eb Ab Db Gb Bb Eb
Intro: B E B Gb B E A Gb
             В Е
I saw my friend the other day
          Gb
And I don't know
B E B E
Exactly just what he became
         Gb
It goes to show
It wasn't that long ago
     Gb
I was just like you
And now I think I'm sick and I wanna go home
(BEBGbBEAGb)
B E B E
How have I been, how have you been
    A Gb
It's been so long
  E B
                  Ε
What have you done with all your time
And what went wrong
```