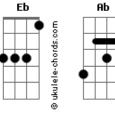

## **Green Day - Emenius Sleepus**

```
Tom: Gb
(forma dos acordes no tom de G )
                      Afinação: Eb Ab Db Gb Bb Eb
Intro: B E B Gb B E A Gb
             В Е
I saw my friend the other day
          Gb
And I don't know
B E B E
Exactly just what he became
         Gb
It goes to show
It wasn't that long ago
     Gb
I was just like you
And now I think I'm sick and I wanna go home
(BEBGbBEAGb)
B E B E
How have I been, how have you been
    A Gb
It's been so long
  E B
                  Ε
What have you done with all your time
And what went wrong
```