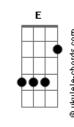

## **Green Day - Emenius Sleepus**

```
Tom: Gb
(forma dos acordes no tom de G )
                      Afinação: Eb Ab Db Gb Bb Eb
Intro: B E B Gb B E A Gb
             В Е
I saw my friend the other day
          Gb
And I don't know
B E B E
Exactly just what he became
         Gb
It goes to show
It wasn't that long ago
     Gb
I was just like you
And now I think I'm sick and I wanna go home
(BEBGbBEAGb)
B E B E
How have I been, how have you been
    A Gb
It's been so long
  E B
                  Ε
What have you done with all your time
And what went wrong
```