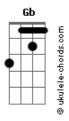

## **Green Day - Emenius Sleepus**

```
Tom: Gb
(forma dos acordes no tom de G )
                      Afinação: Eb Ab Db Gb Bb Eb
Intro: B E B Gb B E A Gb
             В Е
I saw my friend the other day
          Gb
And I don't know
B E B E
Exactly just what he became
         Gb
It goes to show
It wasn't that long ago
     Gb
I was just like you
And now I think I'm sick and I wanna go home
(BEBGbBEAGb)
B E B E
How have I been, how have you been
    A Gb
It's been so long
  E B
                  Ε
What have you done with all your time
And what went wrong
```