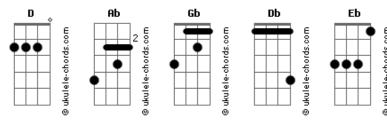

## **Green Day - Jaded**

```
Intro: (Fade in from Brain Stew)
Verse
Chorus
(intro) Ab Gb Db
 Somebody keep my balance,
    Ab Gb
I think I'm falling off.
Ab Gb Db Ab Gb Db
 Into a state of regression,
   Gb
                 Db
  The expiration date.
   Ab
         Gb Db
Rapidly coming up,
      Gb
                               Ab Gb Ab
   I'ts leaving me behind to rank.
   Always move forward,
                             Ab Gb Ab Gb Ab
Going straight will get you nowhere.
There is no progress,
Evolution killed it all.
        Eb Db Eb Db (Ab Gb Db )2x
I found my place in nowhere,
```

```
I'm taking one step sideways.
Ab Gb Db
Leading wiht my crutch,
Ab Gb Db Ab Gb Db
Got a fucked up equilibrium.
Ab Gb Db
   Count down from 9 to 5.
    Ab Gb Db
Hooray! We're gonna die!
              Gb Db Ab Gb Db
Ab
    Blessed into our extinction.
    Always move forward,
                                Ab Gb Ab Gb Ab
Going straight will get you nowhere.
There is no progress,
Evolution killed it all.
         Eb Db Eb Db (Ab Gb Db )7x Ab Gb Ab
I found my place in nowhere,
    Always move forward,
                                Ab Gb Ab Gb Ab
Going straight will get you nowhere.
There is no progress,
Evolution killed it all.
         Eb Db Eb Db (Ab Gb Db )4x Ab
I found my place in nowhere,
```