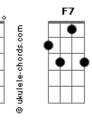

## **Green Day - Last Night On Earth**

```
tom:
Intro:
       A7M
I text a postcard, sent to you
Did it go through?
Bb Bbm
 Sending all my love to you
  A7M A
 You are the moonlight of my life every night
Bb Bbm
Giving all my love to you
          Bbm
My beating heart belongs to you
Bb Bbm
 I walked for miles till I found you
   Bbm
I'm here to honor you
F A7M A F7 Bb
If I lose everything in the fire
        Bbm
I'm sending all my love to you
(F A7M A F7 Bb Bbm F)
   A7M
 With every breath that I am worth
Here on Earth
                     F
```

```
I'm sending all my love to you
 A7M A
So if you dare to second guess
   F7 Bb
You can rest assured
 Bbm
That all my love's for you
          Bbm
 My beating heart belongs to you
Bb Bbm
 I walked for miles till I found you
Bb Bbm
I'm here to honor you
F A7M A F7 Bb
If I lose everything in the fire
I'm sending all my love to you
(F A7M A F7 Bb Bbm F)
Bb
           Bbm
 My beating heart belongs to you
            Bbm
I walked for miles till I found you
I'm here to honor you
  A7M A F7 Bb
If I lose everything in the fire
          Bbm
Well, did I ever make it through?
(F A7M A F7 Bb Bbm F)
```

## **Acordes**