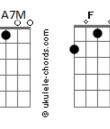

## **Green Day - Last Night On Earth**

```
tom:
Intro:
       A7M
I text a postcard, sent to you
Did it go through?
Bb Bbm
 Sending all my love to you
  A7M A
 You are the moonlight of my life every night
Bb Bbm
Giving all my love to you
          Bbm
My beating heart belongs to you
Bb Bbm
 I walked for miles till I found you
   Bbm
I'm here to honor you
F A7M A F7 Bb
If I lose everything in the fire
        Bbm
I'm sending all my love to you
(F A7M A F7 Bb Bbm F)
   A7M
 With every breath that I am worth
Here on Earth
                     F
```

```
I'm sending all my love to you
 A7M A
So if you dare to second guess
   F7 Bb
You can rest assured
 Bbm
That all my love's for you
          Bbm
 My beating heart belongs to you
Bb Bbm
 I walked for miles till I found you
Bb Bbm
I'm here to honor you
F A7M A F7 Bb
If I lose everything in the fire
I'm sending all my love to you
(F A7M A F7 Bb Bbm F)
Bb
           Bbm
 My beating heart belongs to you
            Bbm
I walked for miles till I found you
I'm here to honor you
  A7M A F7 Bb
If I lose everything in the fire
          Bbm
Well, did I ever make it through?
(F A7M A F7 Bb Bbm F)
```

## **Acordes**