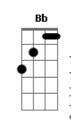

## **Green Day - Last Night On Earth**

```
tom:
Intro:
       A7M
I text a postcard, sent to you
Did it go through?
Bb Bbm
 Sending all my love to you
  A7M A
 You are the moonlight of my life every night
Bb Bbm
Giving all my love to you
          Bbm
My beating heart belongs to you
Bb Bbm
 I walked for miles till I found you
   Bbm
I'm here to honor you
F A7M A F7 Bb
If I lose everything in the fire
        Bbm
I'm sending all my love to you
(F A7M A F7 Bb Bbm F)
   A7M
 With every breath that I am worth
Here on Earth
                     F
```

```
I'm sending all my love to you
 A7M A
So if you dare to second guess
   F7 Bb
You can rest assured
 Bbm
That all my love's for you
          Bbm
 My beating heart belongs to you
Bb Bbm
 I walked for miles till I found you
Bb Bbm
I'm here to honor you
F A7M A F7 Bb
If I lose everything in the fire
I'm sending all my love to you
(F A7M A F7 Bb Bbm F)
Bb
           Bbm
 My beating heart belongs to you
            Bbm
I walked for miles till I found you
I'm here to honor you
  A7M A F7 Bb
If I lose everything in the fire
          Bbm
Well, did I ever make it through?
(F A7M A F7 Bb Bbm F)
```

## **Acordes**