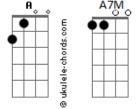

## **Green Day - Last Night On Earth**

```
tom:
Intro:
       A7M
I text a postcard, sent to you
Did it go through?
Bb Bbm
 Sending all my love to you
  A7M A
 You are the moonlight of my life every night
Bb Bbm
Giving all my love to you
          Bbm
My beating heart belongs to you
Bb Bbm
 I walked for miles till I found you
   Bbm
I'm here to honor you
F A7M A F7 Bb
If I lose everything in the fire
        Bbm
I'm sending all my love to you
(F A7M A F7 Bb Bbm F)
   A7M
 With every breath that I am worth
Here on Earth
                     F
```

## **Acordes**