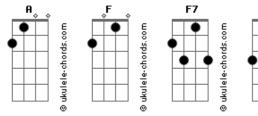

## **Green Day - Last Night On Earth**

```
tom:
Intro:
I text a postcard, sent to you
Did it go through?
Bb Bbm F Sending all my love to you
  A A
 You are the moonlight of my life every night
Bb Bbm F Giving all my love to you
           Bbm
My beating heart belongs to you
Bb Bbm
 I walked for miles till I found you
   Bbm
I'm here to honor you
F A A F7 Bb
If I lose everything in the fire
        Bbm
I'm sending all my love to you
(FAAF7BbBbmF)
 With every breath that I am worth
Here on Earth
```

```
I'm sending all my love to you
 A A So if you dare to second guess
   F7 Bb
You can rest assured
 Bbm
That all my love's for you
Bb Bbm
 My beating heart belongs to you
Bb Bbm
 I walked for miles till I found you
Bb Bbm
I'm here to honor you

F A A F7 Bb

If I lose everything in the fire
I'm sending all my love to you
(F A A F7 Bb Bbm F)
Bb
           Bbm
 My beating heart belongs to you
            Bbm
 I walked for miles till I found you
I'm here to honor you
  A A F7 Bb
If I lose everything in the fire
         Bbm
Well, did I ever make it through?
(F A A F7 Bb Bbm F)
```