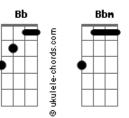

## **Green Day - Last Night On Earth**

```
tom:
Intro:
I text a postcard, sent to you
Did it go through?
Bb Bbm F Sending all my love to you
  A A
 You are the moonlight of my life every night
Bb Bbm F Giving all my love to you
           Bbm
My beating heart belongs to you
Bb Bbm
 I walked for miles till I found you
   Bbm
I'm here to honor you
F A A F7 Bb
If I lose everything in the fire
        Bbm
I'm sending all my love to you
(FAAF7BbBbmF)
 With every breath that I am worth
Here on Earth
```

```
I'm sending all my love to you
 A A So if you dare to second guess
   F7 Bb
You can rest assured
 Bbm
That all my love's for you
Bb Bbm
 My beating heart belongs to you
Bb Bbm
 I walked for miles till I found you
Bb Bbm
I'm here to honor you

F A A F7 Bb

If I lose everything in the fire
I'm sending all my love to you
(F A A F7 Bb Bbm F)
Bb
           Bbm
 My beating heart belongs to you
            Bbm
 I walked for miles till I found you
I'm here to honor you
  A A F7 Bb
If I lose everything in the fire
         Bbm
Well, did I ever make it through?
(F A A F7 Bb Bbm F)
```