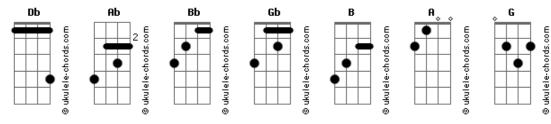

e inside of you but you don?t belong to me I?m a reflection of you (Gb Ab) What?s my recipe? REFRÃO: ( Ab Bb Gb Ab ) A half a cup satanical, a teaspoon puritanical,

stirred with a bloody hand
( Ab Bb B A G )
A quarter cup messiahcal, a sprinkle of maniacal
and now I?m a mechanical man
Intro: ( Ab Bb Ab Db )
I?ll give you the heads up
come o and get your legs up
This is called 'the family jam?
Together we?ll stay hidden away for Armageddon
and stick it to the man

PRÉ REFRÃO:

REFRÃO:

Charlie:[risos] ?watch this shit, woman! Gonna learn somethin?
right now?

( Ab Bb Ab Db )
open up the curtains, then we?ll start a hurtin?

PRÉ REFRÃO (2X)

Come on let's do the creppy-crawl The show's about to go down come on, I got the low-down

together we?ll make holywood fall

REFRÃO (2X)

## Acordes