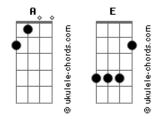

## **Green Day - Nice Guys Finish Last**

| Tom: A   Tuning: Standard (low to high: e a d g b e)     |    | You're running out of gas.<br>Your sympathy will get you left behind.                                                                                                                                                         |
|----------------------------------------------------------|----|-------------------------------------------------------------------------------------------------------------------------------------------------------------------------------------------------------------------------------|
| Tempo: Fast                                              |    | Sometimes your at your best, when you look the worst.<br>Do you feel washed up, like piss going down the drain.                                                                                                               |
| Intro:<br>VERSE                                          |    | Pre-Chorus w/ PRE-CHORUS<br>Pressure cooker pick my brain and tell me I'm insane.<br>I'm so fucking happy I could cry.<br>Every joke can have its truth and now the joke's on you.<br>I never know you were such a funny guy. |
| PRE-CHORUS<br>3x                                         |    | Chorus w/ CHORUS<br>Oh nice guys finish last, when you are the outcast.<br>Donn't pat yourself on the back, you might break your spine.                                                                                       |
| CHORUS<br>BRIDG <mark>E</mark>                           | Зх | Verse 2 w/ VERSE<br>Living on command.<br>You're shaking lots of hands.<br>Kissing up and bleeding all your trust, taking what you need<br>Bit the hand that feeds.<br>You kill your memory.                                  |
| Intro: Riff                                              |    | Pre-Chorus<br>Chorus X2<br>INTERLUDE                                                                                                                                                                                          |
| Verse 1 w/ VERS <mark>E</mark><br>Nice guys finish last. |    | Chorus X2<br>VERSE (3rd bar only)                                                                                                                                                                                             |

## Acordes