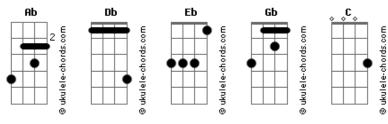

| Ab (PM) So I sit down here on the hard concrete Ab (PM) Think of my future now I just don't know Db Ab I don't seem to care Ab (PM) So I sit across the street from your home Ab (PM) I wonder if you're sitting all alone Db Ab |
|----------------------------------------------------------------------------------------------------------------------------------------------------------------------------------------------------------------------------------|
| Or is your boyfriend there?                                                                                                                                                                                                      |
| or is your boyrriend energy.                                                                                                                                                                                                     |
| REFRÃO                                                                                                                                                                                                                           |
| Gb Ab Gb Db - 4x                                                                                                                                                                                                                 |
| Ab C Gb - 4x                                                                                                                                                                                                                     |
| REFRÃO                                                                                                                                                                                                                           |
| Gb Ab Gb Db - 4x                                                                                                                                                                                                                 |
| -:-:- Acordes -:-:-                                                                                                                                                                                                              |
| C: X 3 5 5  Db: X 4 6 6  Eb: X 6 8 8  Gb: 2 4 4                                                                                                                                                                                  |

Ab : 4 6 6