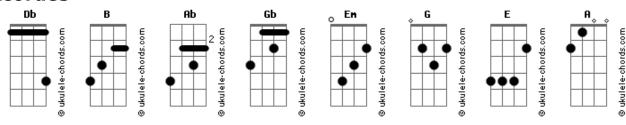

## **Green Day - Reject**

```
Tom: Db
Who the hell are you to tell me
    Db
What I am and what's my master plan?
    В
What makes you think that it includes you?
 So when the smoke clears here I am,
Em G
                   В
 Your reject all-american
                                  Em (PM)
       Em (PM) B
 Sucking up your social sect, making you a nervous wreck
   G
                                   Gb
 To hell and back and hell again I've gone
                B E B A
You're not my type.
    BEBA
Not my type
What's the difference between you and me?
          Db
I do what I want, and you do what you're told
                    Ab
So listen up, shut the hell up
```

```
It's no big deal and I'll see you in hell
(2x)
 So when the smoke clears here I am,
         G
                     В
 Your reject all-american
        Em (PM)
                      В
                                  Em (PM)
 Sucking up your social sect, making you a nervous wreck
   G
 To hell and back and hell again I've gone
                 B E B A
You're not my type.
        BEBA
Not my type
        BEBA
Not my type
             BEBA
You're not my type.
Em (pausa)
              G (pausa)
                               B (pausa) B (pausa)
 So when the smoke clears here I am,
Em (pausa) G (pausa) B (pausa) B (pausa)
 Your reject all-american
 Em (PM)
           G (PM)
 Falling from grace, right on my face
 To hell and back and hell again I've gone
Gb (8/4)
```

## **Acordes**