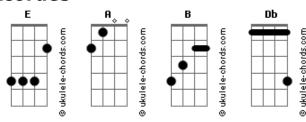

## **Green Day - Sex, Drugs & Violence**

```
Intro: E, A e B
E, B e A
                                                                  Safety of numbers
                                                                 Give me, give me danger
Verso:
All my life trouble follows me like a mystery girl
                                                                B Well, I Don't wanna be an imbecil?
And I've been chasing round the memory like a mystery girl
                                                                 But Jesus made me that way
I've been getting lost searching my soul all around this town
                                                                B Verso:
I took a wrong turn in growing up and it's freaking me out
                                                                  All my life I've been running wild like a runaway
                                                                 Where did that magic mean like a subway
Back at school it never made much sense
                                                                  Pré-Refrão
Now I pay but I can pay attention
                                                                 Refrão
Teaches me the hardest lessons of my life
                                                                 Solo: E, A e B
E, B e A
2 vezes
These turned to dark, yes, but that's the way it goes
Sometimes I must regress these
                                                                  Pré-Refrão
Refrão:
                                                                  Refrão 3 vezes
Sex, drugs & violence
                                                                  Fim: E
English, math & science,
```

## **Acordes**