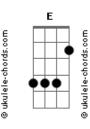

## **Green Day - Shoplifter**

Tom: A

Verso e intro

B E D A B E D E

Refrão

Db E Db A B

Letra

Shoplifter, you'll never learn When you commit the crime Shoplifter, you're getting burned And now you gotta do the time