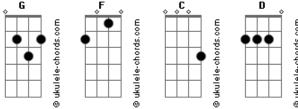

Tom: G

## **Green Day - The Judge's Daughter**

```
You are the one I wish I had
  VERSO 1:
                                                              CDGFG
                                                              And now my girlfriend is getting mad... ... I cannot call this
GFCG
Princess in a schoolgirl's dream may I please speak with you?
                                                              G F G
                                                              I cannot call this sane
GFCG
I'm having troubles with control and it's all because of you
                                                              VFRS0 3
Today I kept on falling down I thought it was the street
                                                              G F G
So I look down at my shoes they were on the wrong feet
                                                              Can we find a way
                                                              G F G
RFFRÃ0
                                                              So that you can stay
                                                              GFGGFG
                                                              I think I'm gonna pop
And I find it hard to be myself... ...can you please explain?
                                                              SOLO: base G F C G - 4x
CDGFG
I do not think that it's my health... ...you are the one to
C D
You are the one I wish I had
CDGFG
And now my girlfriend is getting mad... ... I cannot call this
                                                              REFRÃO
G F G
I cannot call this same
                                                              CDGFG
PONTE: G F C G - 2x
                                                              And I find it hard to be myself... ...can you please explain?
VERSO 2
                                                              I do not think that it's my health... ... you are the one to
                                                              blame
G \in C G
                                                              C
Today as I was walking down you bumped into me
                                                              You are the one I wish I had
G F C G
                                                              CDGFG
You said, "excuse me" and walked away as I dropped to my knees And now my girlfriend is getting mad... ...I cannot call this
G F C G
                                                              sane
I prayed to the being in the sky that my parents told me of
                                                              I cannot call this sane
I asked about you but no reply no clues about your love
                                                              VERSO 3
RFFRÃ0
                                                              G F G
CDGFG
                                                              Can we find a way
And I find it hard to be myself... ...can you please explain?
                                                              G F G
CDGFG
                                                              So that you can stay
I do not think that it's my health... ...you are the one to
                                                              GFGGFG
blame
                                                              I think I'm gonna pop
Acordes
```