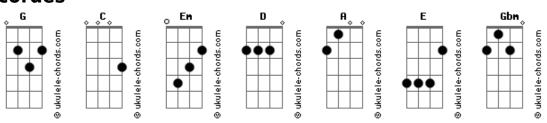

## **Green Day - Walk Away**

```
Tom: G
                                                                 (G - D - C- D)
                                                                 When you fall
   Intro 2x: G C
                                                                 You're gonna need a parachute
                                                                 (Uma palhetada para abaixo em D )
This time
                                                                 Or a used pair of shoes to go
                                   C
I gotta put my guard down
                                                                 And walk away
                                   C
Pick myself up off the ground
                                                                 Well, it's not too late
Take the pain
                                                                 And it's really not worth the fight
       G
             C
It'll pass
                                                                 No one's right
The swelling never really lasts
                                                                 Well It's time to walk away
                     Em
But the scar remains remind me
                                                                 (G - D - C- D )
                                                                 Walk away
That I'm still living
                                                                 Walk away
                                                                 (Em D- C)
        Em
                                                                 Walk away
Well, it's not too late
                                                                      D
           \mathsf{Em}
                                                                 Walk away
And it's really not worth the fight
                                                                      Em
No one's right
                                                                 The bigger that you come
             D
                                                                         G
Well It's time to walk away
                                                                 The harder you're gonna fall
(G - D - C - D)
                                                                 (G - D - C - D)
Walk away
                                                                 Walk away
Walk away
                                                                 Walk away
(Em D- C)
                                                                 (A- E- D- E)
Walk away
                                                                 Walk away, walk away
Walk away
                                                                 (Gbm E- D- E )
                                                                 Walk away
The bigger that you come
                                                                       Ghm
The harder you're gonna fall
                                                                 The bigger that you come
(G - D - C - D)
                                                                 The harder you're gonna fall
Walk away
                                                                 (D- E)
Walk away
                                                                 Walk away,
(G - D - C - D)
Did you win
                                                                 (A- E- D- E)
Or maybe did you lose?
                                                                 walk away
                                            D- C
                                                                 Walk away,
Now you're gonna lick your wounds anyway
                                                                 walk away
When it comes back to you
                                                                 ( A )
Acordes
```