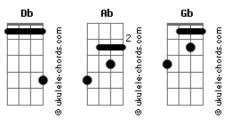

## **Green Day - Walking Contradiction**

```
Tom: Db
Intro: Ab

Verse:
( G#, C#, F#, Ab )
Do as l say and not as l do
because the shit's so thick you can't run away.
I beg to differ and on the contrary,
l agree with every word that you say.
Talk is cheap and lies are expensive,
My wallet's fat and so is my head.
Hit and run and then l'll hit you again,
I'm a smart-ass but l'm playing dumb.
```

## **Acordes**

```
Verse:
(G#, C#, F#, Ab)
Standards set and broken all the time,
Control the chaos from behind a gun.
Call it as l see it even if
I was born deaf, blind and dumb.
Losers winning big on the lottery,
Rehab rejects still sniffing glue.
Constant refutation with myself,
I'm a victim of a catch-22.

Chorus:
(C#, F#, Ab)
I have no belief.
But I believe, I'm a walking contradiction.
And, l ain't got no right.- Ab Db Gb Ab 2x e volta des do comcu
```