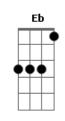

Chorus)

Afinação: Eb Ab Db Gb Bb

**Eb** 175 BPM Intro: Play 4x

End Chorus: Play this after you play the first part of the

chorus the second time

Intro: Play 4x Verse: Play 1X

Bridge Part 1:

Bridge Part 2: Play 4X

Bridge Part 3: Play 4X

Chorus: Repeat 2x

PM.....

(Skip this part the second time through the chorus and go to End Chorus)

PM.....

End Chorus: Play this after you play the first part of the

chorus the second time

Bridge Part 4: Play 4X

Intro: Play 2x

Verse: Play 1x Chorus: Repeat 2x

Verse: Play 1x

(Skip this part the second time through the chorus and go to

End Chorus)

Chorus: Repeat 2x

End Chorus: Play this after you play the first part of the chorus the second time  $% \left( 1\right) =\left( 1\right) +\left( 1\right) +$ 

Intro: Play 4x

## **Acordes**