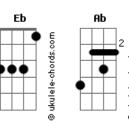

horus)

Afinação: Eb Ab Db Gb Bb

**Eb** 175 BPM Intro: Play 4x

End Chorus: Play this after you play the first part of the

chorus the second time

Intro: Play 4x Verse: Play 1X

Bridge Part 1:

Bridge Part 2: Play 4X

Bridge Part 3: Play 4X

Chorus: Repeat 2x

PM.....

(Skip this part the second time through the chorus and go to End Chorus)

PM.....

End Chorus: Play this after you play the first part of the

chorus the second time

Bridge Part 4: Play 4X

Intro: Play 2x

Verse: Play 1x Chorus: Repeat 2x

Verse: Play 1x

(Skip this part the second time through the chorus and go to

End Chorus)

Chorus: Repeat 2x

End Chorus: Play this after you play the first part of the chorus the second time  $% \left( 1\right) =\left( 1\right) +\left( 1\right) +$ 

Intro: Play 4x

## **Acordes**