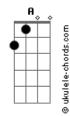

## **Green Day - Welcome To Paradise**

Tom: A

(Skip this part the second time through the chorus and go to End Chorus)

Afinação: Eb Ab Db Gb Bb

**Eb** 175 BPM Intro: Play 4x

End Chorus: Play this after you play the first part of the