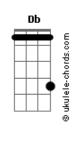

rus)

Afinação: Eb Ab Db Gb Bb

**Eb** 175 BPM Intro: Play 4x

End Chorus: Play this after you play the first part of the

chorus the second time

Intro: Play 4x Verse: Play 1X

Bridge Part 1:

Bridge Part 2: Play 4X

Bridge Part 3: Play 4X

Chorus: Repeat 2x

PM.....

(Skip this part the second time through the chorus and go to End Chorus)

PM.....

End Chorus: Play this after you play the first part of the

chorus the second time

Bridge Part 4: Play 4X

Intro: Play 2x

Verse: Play 1x Chorus: Repeat 2x

Verse: Play 1x

(Skip this part the second time through the chorus and go to

End Chorus)

Chorus: Repeat 2x

End Chorus: Play this after you play the first part of the chorus the second time  $% \left( 1\right) =\left( 1\right) +\left( 1\right) +$ 

Intro: Play 4x

## **Acordes**