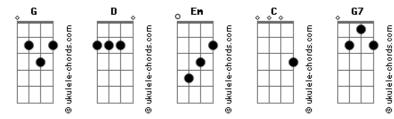

## Green Day - When It's Time

Tom: G (solo 2x) G D Words get trapped in my mind, С G All I want is you to understand, that Em Sorry I don't take the time to feel the way I do. G G when I take your hand, it's 'cause I want to. D Cause the first day you came into my life, G We are all born in a world of doubt G D The time ticks around you D But there's no doubt, I figured out G D G G But then I need your voice C love you. Em C Т As the key to unlock all the love that's trapped in me G I feel lonely for D **G7** So tell me when it's time to say I love you. Em All the losers that will never take the time to say, D G What was really on their mind instead G G DAll I want is you to understand, that G G D G They just hide away when I take your hand, it's 'cause I want to. G We are all born in a world of doubt G Yet they'll never have D But there's no doubt, I figured out C Fm someone like you to guide them and help along the way. G G G D love you. Or tell them when it's time to say I love you. Ι (GDC) G D G D G So tell me when it's time to say I love you. ( Em C D ) (2x)