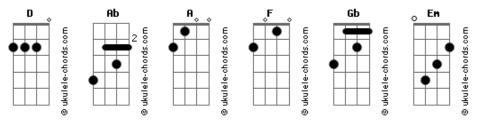

## **Green Day - You Lied**

```
F / Gb F / Gb
Intro: 2x: Ab A
                                                               Pinocchio has pierced your tong. Your nose is growing into
                                                               third dimension.
Verso:
                                    Ab / A
                                                               Refrão:
F / Gb F / Gb
You got a problem you just can't hide. Complusive habits that
                                                               Well reality is due. What you say just can't be true.
never seem to die.
                                     Ab / A
Ab / A
F / Gb F / Gb
                                                               When your story's stretched and so far fetched. And your
Your breath is stinking up all the air. Your teeth are rotting lacking an excuse.
two blackholes in your head
                                                               (stop) Ab / A
                                                                    You lied.
Refrão:
                                                                          Ab / A
               D
                                              D
                                                                    Ahh you lied!!
Well reality is due. What you say just can't be true.
                                                               ( Ab ) A
                                                               Solo:
When your story's stretched and so far fetched. And your
lacking an excuse.
(stop) Ab / A
                                                               Refrão:
    You lied.
                                                                              D
                                                                                           Em
                                                               Em
                                                               Well reality is due. What you say just can't be true.
Verso:
F / Gb F / Gb
                                                               When your story's stretched and so far fetched. And your
Your mother allowed you one just white lie. Now she's dead and lacking an excuse.
she left you with a problem.
                                                               (stop) Ab / A
                               Ab / A
                                                                    You lied.
```