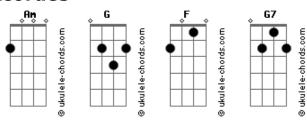

## **Grimes - Rosa**

```
tom:
               Am
[Primeira Parte]
Am G F
Mid_night afternoon
    G F
Morning comes but not too soon
Am G F Am G F
Rosa wakes up in my bed
Am G F
We are seperate
     G F
Vampires in our nights aware
Am G F Am G F
I'm no longer happy in there
[Refrão]
Am
Rosa, Rosa, Rosa
Where is my heart?
          G7
Am
Rosa, Rosa, Rosa
Where is my heart?
Am G7
I can never tell her
   F
That she is a witch
Am G7
```

## **Acordes**

```
Sewing up my heart again
Love in equal stitch
(Am G F)
[Ponte]
Oh, I am not in love
Am G F
I am not in love
         Am G F
I'm not in love
[Refrão]
          G7
Am
Rosa, Rosa, Rosa
Where is my heart?
Am G7
Rosa, Rosa, Rosa
Where are my arms?
Am
Morning, morning, morning
Will wake me up cold
Morning, morning, morning
Reminds me that I am getting old
```