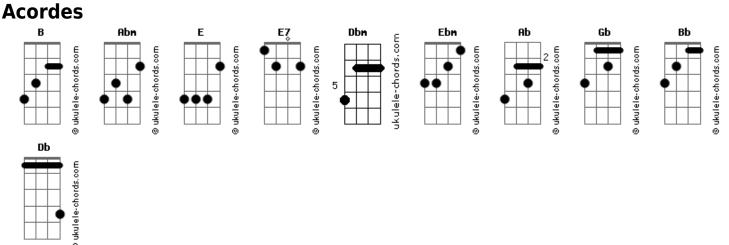

## Guido Del Duca - Maybe (You Don?t Know My World)

```
Tom: B
                                                           Maybe she wants to know another
                                                                         Dbm
                                                                                       Ebm
                                                           Maybe she loves him but don't try nobody else
                Gb4
  Ahm
Maybe she's married with some kind of fool
                                                                         Dbm
                                                                                Ebm E
                                                           Maybe she don't meet myself
             Gb4
                             E7
Maybe she thinks I am cool
             Dbm
                            Ebm
                                                            (REFRÃO)
Maybe she loves him but don't try nobody else
                                                                  Abm Ab Abm Ab Gb
             Dbm Ebm E
                                                           Don't tell me I'm too late
Maybe she don't meet myself
                                                                                                         Ab Abm Ab
       Abm Ab Abm Ab Gb
                                                            "Cause I'm trying to show you another way
Don't tell me I'm too late
                                                                Abm Ab Abm Ab Gb
                                                           Don't tell me I'm too late
                                             Ab Abm Ab
                                                                                                         Ab Abm Ab
"Cause I'm trying to show you another way
Ebm Dbm E Ebm Bb B
                                                            "Cause I'm trying to find the right words to say
You don't know my world
                                                           Gb4 Db Abm Gb4 E Gb4 (2X)
                             E7 (2X)
                                                           Oh, Oh, Oh Oh Uh Oh Oh, Oh?
Uh Uh Uh Uh?
                                                           REFRÃO
              Gb4
                    F7
Maybe she's tired of same old stories
                                                           Ebm Dbm E Ebm Bb B (2X)
              Gb4
                                                           You don't know my world
```