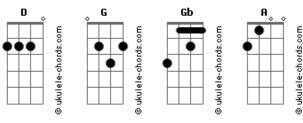

Tom: D

## **Guns N' Roses - Attitude**

Obs.: Afinar meio tom abaixo / Tune a half step down Intro: D

D G D G Attitude, 'tsa fuckin' attitude, D G I can't believe what ya say to me, D G You got some attitude

Gb Inside that bitter brain G There's gotta be a whore Gb If you don't shut your mouth G A You're gonna feel the floor

Yeah!

D A D A Attitude, what you got's a fuckin' attitude. Attitude is what you got's a fuckin' attitude.

## **Acordes**

Yeah, right.

```
Inside that bitter brain,
There's gotta be a whore
If you don't shut your mouth
You're gonna feel a mother fuckin'
S0L0: G A (D A) 3x
b1: bend 1 tom
b%: bend 1/2 tom
HA: harmônico artificial
r: depois do bend retorne a corda à posição inicial
v: vibrato
                D
       G
Attitude, 'tsa fuckin' attitude,
I can't believe what ya say to me,
           D
                     G
You got some attitude
                           2x
```