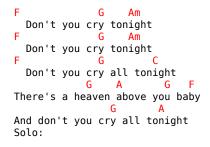

Segundo Refrão:

Terceira Parte:

G Dm And please remember (CG) Am That I never lied Dm G And please remember (CG) Am How I felt inside now honey Dm G You gotta make it your own way (CG) Am But you'll be alright now sugar Dm G You'll feel better tomorrow C G A G Come the morning light now baby Refrão Final:

| F |       |     | G   | Α       |   |
|---|-------|-----|-----|---------|---|
|   | Don't | you | cry | tonight |   |
| F |       |     | G   | Α       |   |
|   | Don't | you | cry | tonight |   |
| F |       |     | G   | С       |   |
|   | Don't | you | cry | tonight |   |
|   |       | G   |     | Α       | G |
|   |       |     |     |         |   |