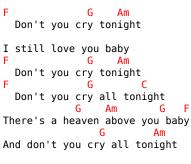

## Guns N' Roses - Don't Cry With Slash Intro

Tom: C

Intro: Slash

Intro: Am Dm G (CG) Am Dm G

Primeira Parte:

Dm Talk to me softly (CG) G There's something in your eyes Am Dm Don't hang your head in sorrow G ( <mark>C G</mark> ) And please don't cry Dm Am I know how you feel inside G (<mark>CG</mark>) I've been there before Am Dm Something changing inside you G ( <mark>C G</mark> ) And don't you know