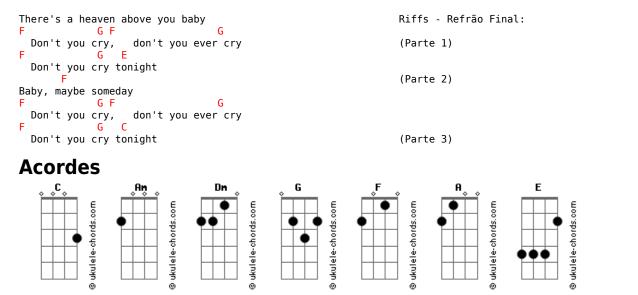

Segundo Refrão:

Terceira Parte:

G Dm And please remember (CG) Am That I never lied Dm G And please remember (CG) Am How I felt inside now honey Dm G You gotta make it your own way (CG) Am But you'll be alright now sugar Dm G You'll feel better tomorrow C G A G Come the morning light now baby Refrão Final:

| F |       |     | G   | Α       |   |
|---|-------|-----|-----|---------|---|
|   | Don't | you | cry | tonight |   |
| F |       |     | G   | Α       |   |
|   | Don't | you | cry | tonight |   |
| F |       |     | G   | С       |   |
|   | Don't | you | cry | tonight |   |
|   |       | G   |     | Α       | G |
|   |       |     |     |         |   |