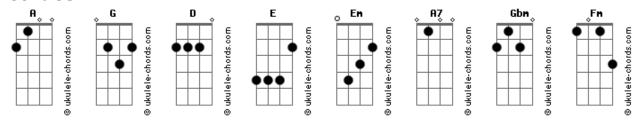

## Guns N' Roses - Look at your game girl (faixa escondida)

```
Tom: G
                                                              Can you feel
Versão 1
                                                              Are those feelings real
Standard tuning
                                                              Look at your...
Intro: D
                                                              NOW IT GOES:
There's a time for living
Time keeps on flying
                                                                ... gaaaaame, girl
Think you're loving baby
                                                               Go on, look at your game, girl
                                                              If you can't you feel
But all your doing is crying...
NOW PLAY D WITH THE BASS NOTES:
                                                              All those feelings ain't real
D <== I'LL USE THIS TO INDICATE THE 'FULL CHORD'.
E|-2---
B|-2---
                                                              Then you better stop trying
G | -2---
Dj-4---
A | -5---
                                                              Or you're gonna play crying
E | -2---
                                                              Stop trying, or you're gonna play crying
Can you feel ... Are those feelings real
                                                              Stop trying, that's the gaaaaaaame
           D
Look at your gaaaaame, girl
                                                              Sad, sad game
Look at your gaaaaame, girl
                                                              NOW PLAY:
What a mad delusion...
                                                               Gmaj6 D Em A D G
D SHOWING UP:
                                                                         ... Maaaad gaaaaaaaaaaaaaaaaaaaaaaaaaame, sad game
                                                              <== RFPFAT
E|-2---
                                                              D AND G TILL THE END.
G | -2---
                                                              END WITH:
DI-0---
Living in that confusion
                                                              Concertei algumas falhas da primeira transcrição, parece que
                                                              agora está
Frustration and doubt
                                                              bem certa.
                                                              LEANDRO.
                       Em G Em <== Hammer on this one
                D
Can you ever live without the game...
THIS IS WHAT HE PLAYS HERE:
                                                              Versão 2
                 Em A7
Amaj6
                               D
                                                              -=====-
                ... the sad sad game
                                                              There's a time for living
     D G
                                                              time keeps on flying
Maaaaad gaaaaaame
                                                              think you are a loving baby
Just to say you love is not enough
                                                              but all you do is cying
                                                              can you feel?
Even you can't be true
                                                              all those feelings real
Oh, you can tell those lies baby but you're only fooling you
                                                                     A G
                                                              look at your game girl
                                                                      Α
```