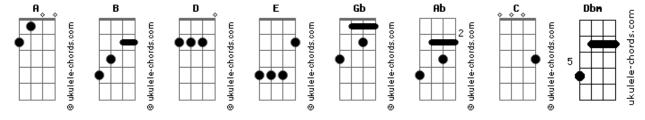

## Guns N' Roses - New Rose

```
Tom: A
                                                                                              Repeat 2x [-----]
                                                                I never serve somebody in the same
Tab Notation
A Play chord A slide up to chord B
A\B Play chord A slide down to chord B
                                                                I never never be too late
19B\/\ Strike note then bend up and down several times
X Muted string
Is she really going out with him
Intro: (Riff 1)
                                                                I've got a feeling inside of me
Riff 2
                                                                Its gotta stay its gotta some way stay
                                                                I don't know why I don't know why
I've got a feeling inside of me
                                                                Special things she's got for me
Its gotta stav its gotta some wav stav
                                                                I've got a new rose I've got a gun
I don't know why I don't know why
                                                                Yeah I knew that I always would
Special things she's got for me
                                                                Riff 2
                                                                I cant stop to mess around
I've got a new rose I've got a gun
                                                                I've got a brand new rose in town
Yeah I knew that I always would
I cant stop to mess around
                                                                i - - - - - i
                                                                |-----
I've got a brand new rose in town
                                                                j-9-7-7--j
                                                                j-9-7-7--j
                                                                |-7-5-5--|
See the sun see the sun n the sky
                                                                So here it is....enjoy..... any comments...
Forget the rose and the
                             rides
                                                                New Rose
Don't you run away that way
                                                                Guns N' Roses
                                                                The spaghetti incident?
I'm coming back another day
                                                                Chords by:
                                                                             Gonzalo Rivero
                                                                Intro: [D B E A]
Riff 2
                                                                      [Gb Ab E] x 2
I've got a new rose I've got a gun
                                                                I got a feeling inside of me.
Yeah I knew that I always would
                                                                it's kind of strange like storme sea,
I cant stop to mess around
                                                                I don't know why, I don't Konw why,
I've got a brand new rose in town
                                                                Iguess these things have got to be
                                                                [Gb Ab E] I've got a new rose, I got her god,
                                                                [Gb Ab E] guess I knew that I always good,
In this next part play chord B, right after the lyrics end
                                                                [Gb Ab E] I can't stop this mess around,
play what is
tabbed below the lyric line.....
                                                                [Gb Ab E] I got a brand new rose in town
I never thought this would happen to me
                                                                See the sun, see the sun, it shines don't get too close or it'll burn your eyes,
                                                                don't you run away that way
                                                                you can come back another day
On the same
                machine
                                                                А В
                                                                        Dbm
```

I never thogh this culd happen to me,

A B Dbm all we said is washing machine,

A B Dbm

I don't deserve somebody insane,

A B Dbm

I never, never be too late

Chords

D=x577xx B=x244xx E=022xxx A=x022xx C=x355xx F#=244xxx G#=466xxx C#m=x46654