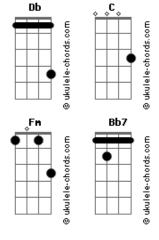

## **Gustavo Bertoni - The Man and the Wolf**

```
Tom: Db
 (com acordes na forma de
                                              C)
Capostraste na 1ª casa
Intro: C
Once upon a time,
                                  Dm
A story of a man took place deep into the woods
            he lived all by himself, lost in his own mind
Hoping that he?d find the reason for his vex
Am
Months went by D7
He pondered. ?oh God, oh why?? he wondered
Searching in the past, memories that rest
Deeply in his veins while waiting for the light
To guide him to the river, the river of the wise
A wolf hid in disguise and followed his every step
Years went by
```

## Acordes