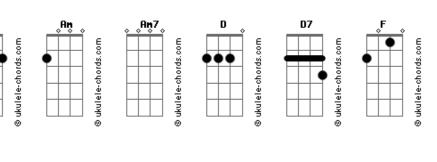

## **Gustavo Bertoni - The Man and the Wolf**

```
Tom: Db
 (com acordes na forma de
                                              C)
Capostraste na 1ª casa
Intro: C
Once upon a time,
                                  Dm
A story of a man took place deep into the woods
            he lived all by himself, lost in his own mind
Hoping that he?d find the reason for his vex
Am
Months went by D7
He pondered. ?oh God, oh why?? he wondered
Searching in the past, memories that rest
Deeply in his veins while waiting for the light
To guide him to the river, the river of the wise
A wolf hid in disguise and followed his every step
Years went by
```

## Acordes