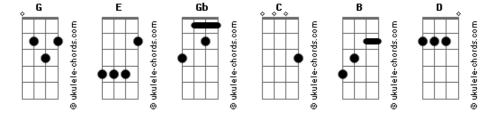

## Halestorm - Love / Hate Heartbreak

```
(take it all the way)
Tom: G
Intro: E Gb G Gb E
                                                                  (give it all away)
       СВ
                                                                  (take it all the way)
                                                                                 G
                  G
                                                                  Try you on for size
Why did i waste my time
                                                                                   G
                                                                  I thought boys don't cry
Е
                  G
Two steps i don't rewind
                                                                  F
                                                                                 G
F
                 G
                                                                  Your my perfect lie
Feeling i can't define
                                                                                 G
                                                                  I give back to you
Е
               G
I give back to you
                                                                  F
                                                                  (give it all away)
B
(give it all away)
                                                                  (take it all the way)
(take it all the way)
(give it all away)
                                                                  Give it all away)
(take it all the way)
                                                                  (take it all the way)
F
           G
I see my demise
                                                                  (give it all away)
                                                                  (take it all the way)
                  G
From behind your eyes
                                                                  (give it all away)
Е
               G
                                                                  (take it all the way)
I can't pass you by
Е
               G
I give back to you
                                                                  Refrão 2x:
                                                                  Between love
(give it all away)
(take it all the way)
                                                                  Between hate
В
Give it all away)
                                                                                    D
                                                                  Shake this silence back 'fore its too late
(take it all the way)
ſ
(give it all away)
                                                                  And it haunts you
(take it all the way)
                                                                  And it haunts you
(give it all away)
(take it all the way)
                                                                  Its a love-hate
                                                                  п
Refrão:
                                                                  heartbreak
Between love
                                                                  Solo: E G G C D E
ſ
                                                                  Refrão 2x:
Between hate
                  D
G
Shake this silence back 'fore its too late
                                                                  Between love
F
                                                                  С
And it haunts vou
                                                                  Between hate
                                                                                    D
And it haunts you
                                                                  Shake this silence back 'fore its too late
G
Its a love-hate
                                                                  And it haunts you
D
           F
heartbreak
                                                                  And it haunts you
                                                                  G
                  G
                                                                  Its a love-hate
This could be suicide
                                                                  D
                                                                  heartbreak
F
                    G
A kiss with these red knive
                  G
                                                                  (give it all away)
Why am i driving blind
                                                                  (take it all the way)
F
               G
I give back to you
                                                                  D
                                                                  (give it all away)
B
(give it all away)
                                                                  (take it all the way)
Acordes
```