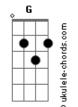

## Haley Reinhart - Follow Me (I'm Right Behind You)

```
Intro 2x: Em Bm Em Bm Em Bm A D B
If paper came from money, love from a straw
If milk was made of honey, know what I'd be there for?
I'd be there for the pickup, I'd be there for the draw
I'd meet you in the middle where the ceiling hits the floor
Oh oh oh
Out the window through the door
I know you think I'm leading you on
A little bit a coming on strong
    Em
But baby with you, that's not what I do
              D
I ain't playing, I'm just saying
        Bm Em Bm
Follow me I'm right behind you
             Bm
Follow me I'm right behind you
If we go back to tomorrow, tomorrow we'll never know
How we got from where we were to where we're gonna go
Like an answer to a riddle, a flash in the pan
                       Bm
Caught up in a pickle, held up in a jam
Whoa oh oh
                         Bm
  Am
                                               Em
                                                     Bm
You are who you are and I am who I am
```