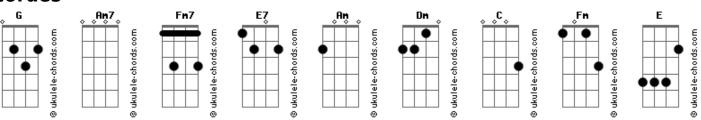

## Half Alive - Still Feel

```
Tom: G
                                                              It is hopeless, I start to notice
                                                                                 Fm7
                                                              And I still feel alive
                      Am7
When I'm furthest from myself (far away)
                                                                      Dm
                                                                                         C (E)
                                                              Falling forward, back into orbit
          Am7
Feeling closer to the stars (outer space)
           Am7
I've been invaded by the dark (can't escape)
                                                              I still feel alive
Trying to recognize myself when I feel I've been replaced
                                                              It is hopeless, I start to notice
                       G
           Am7
                                                                                 Fm7
                                                              And I still feel alive
When I'm furthest from myself (far away)
          Am7
                                                                       Dm
Feeling closer to the stars (outer space)
                                                              Falling forward, back into orbit
          Am7
I've been invaded by the dark (can't escape)
                                                              Oh-oh-oh-oh
Trying to recognize myself when I feel I've been replaced
                                                                   E7
                                                              But I can feel a kick down in my soul
Oh-oh-oh-oh
                                                              And it's pulling me back to earth to let me know
                                                              And this heart that beats inside of me will show
I can feel a kick down in my soul
                                                              It will show
           Dm
And it's pulling me back to earth to let me know
                            Am
I am not a slave, can't be contained
                                                              Floating in outer space, have I misplaced a part of my soul?
                  Dm
So pick me from the dark and pull me from the grave
                                                              Lost in the in-between, or so it seems, I'm out of control
                                                              Floating in outer space, have I misplaced a part of my soul?
'Cause
                                                              Lost in the in-between, but it can't keep me asleep for long,
I still feel alive
                                                               'cause
           Dm
When it is hopeless, I start to notice
                 Fm7
                                                              I still feel alive
And I still feel alive
                                                                           Dm
                                                              When it is hopeless, I start to notice
      Dm
Falling forward, back into orbit
                                                                                Fm7
                                                              And I still feel alive
                                                                       Dm
So, when I lose my gravity in this sleepy womb
                                                              Falling forward, back into orbit
Drifting as I dream, but I'll wake up soon
                                                                             Fm7
                                                              I still feel alive
To realize the hand of life is reaching out
                                                              When it is hopeless, I start to notice
To rid me of my pride, I call allegiance to myself
                                                              And I still feel alive
Fm7
Oh-oh-oh-oh
                                                              Falling forward, back into orbit
But I can feel a kick down in my soul
                                                                             Fm7
                                                              I still feel alive (I can feel it)
And it's pulling me back to earth to let me know
                                                                           Dm
                                                              When it is hopeless (it ain't hopeless)
I am not a slave, can't be contained
           C
                  Dm
                                                              I start to notice (start to notice)
So pick me from the dark and pull me from the grave
                                                                           Fm7
                                                              I still feel alive (I can feel it)
                                                              Falling forward (falling forward)
I still feel alive
                                                              Back into orbit (yeah)
Acordes
```